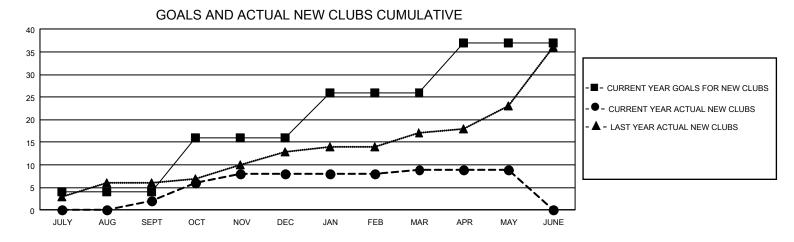

## GAT Constitutional Area 2

REPORT DOES NOT INCLUDE CLUBS IN UNDISTRICTED AREAS.

| Clubs                 |               |           |               | Members               |                        |                         |                                                    |
|-----------------------|---------------|-----------|---------------|-----------------------|------------------------|-------------------------|----------------------------------------------------|
| RESULTS FOR 2021-2022 |               |           |               | RESULTS FOR 2021-2022 |                        |                         |                                                    |
| QUARTER               | NEW CLUB GOAL | NEW CLUBS | DROPPED CLUBS | QUARTER MEM           | BER GROWTH NET<br>GOAL | MEMBER GROWTH<br>ACTUAL | DROPPED<br>MEMBERS ACTUAL<br>(including transfers) |
| JULY/AUG/SEPT         | 12            | 2         | 9             | JULY/AUG/SEPT         | 306                    | 442                     | 691                                                |
| OCT/NOV/DEC           | 36            | 6         | 13            | OCT/NOV/DEC           | 450                    | 842                     | 1,018                                              |
| JAN/FEB/MAR           | 30            | 1         | 9             | JAN/FEB/MAR           | 438                    | 679                     | 743                                                |
| APR/MAY/JUNE          | 33            | 0         | 0             | APR/MAY/JUNE          | 426                    | 475                     | 561                                                |