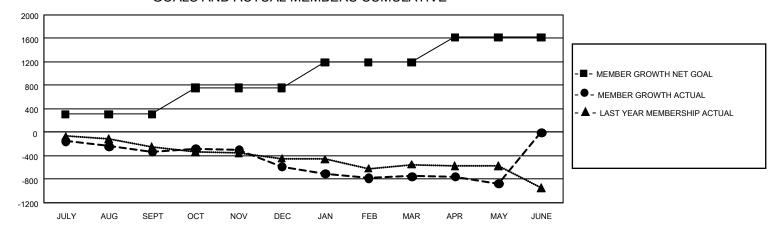

## GAT Constitutional Area 2

REPORT DOES NOT INCLUDE CLUBS IN UNDISTRICTED AREAS.

| Clubs                 |               |           |               | Members               |                        |                         |                                                    |
|-----------------------|---------------|-----------|---------------|-----------------------|------------------------|-------------------------|----------------------------------------------------|
| RESULTS FOR 2021-2022 |               |           |               | RESULTS FOR 2021-2022 |                        |                         |                                                    |
| QUARTER               | NEW CLUB GOAL | NEW CLUBS | DROPPED CLUBS | QUARTER MEM           | BER GROWTH NET<br>GOAL | MEMBER GROWTH<br>ACTUAL | DROPPED<br>MEMBERS ACTUAL<br>(including transfers) |
| JULY/AUG/SEPT         | 12            | 2         | 9             | JULY/AUG/SEPT         | 306                    | 442                     | 691                                                |
| OCT/NOV/DEC           | 36            | 6         | 13            | OCT/NOV/DEC           | 450                    | 842                     | 1,018                                              |
| JAN/FEB/MAR           | 30            | 1         | 9             | JAN/FEB/MAR           | 438                    | 679                     | 743                                                |
| APR/MAY/JUNE          | 33            | 0         | 0             | APR/MAY/JUNE          | 426                    | 475                     | 561                                                |